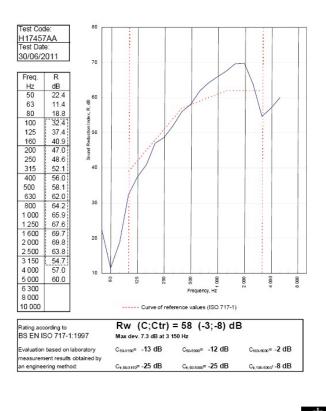

## System Performance Breakdown

Fire Resistance: BS476 Part 22:1987: Test Ref & Date or Applied Ref & Report: Max Height: Thickness: Duty Grade: BS 5234: Part 2:1992: Sound Insulation:

60/60 Minutes (Integrity/Insulation). BTC 17580F - BRE Report P102396-1011A Refer to Speedline Specification Clause 122 mm. (At Base Track, Excluding Finishes) Severe - Annexes A-F 58 RwdB, -8CtrDate Tested or Assessed Against - 30/06/2011