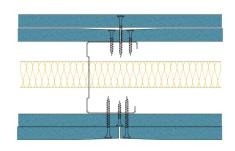

## AS70-B-159(25) - SPEEDLINE System Data Sheet - Version V1 (24-10-23)

SPEEDLINE 70mm Acoustic 'C' Stud Partition @600mm Ctrs, with 2x BG Gyproc 12.5mm SoundBloc each side, 25mm APR